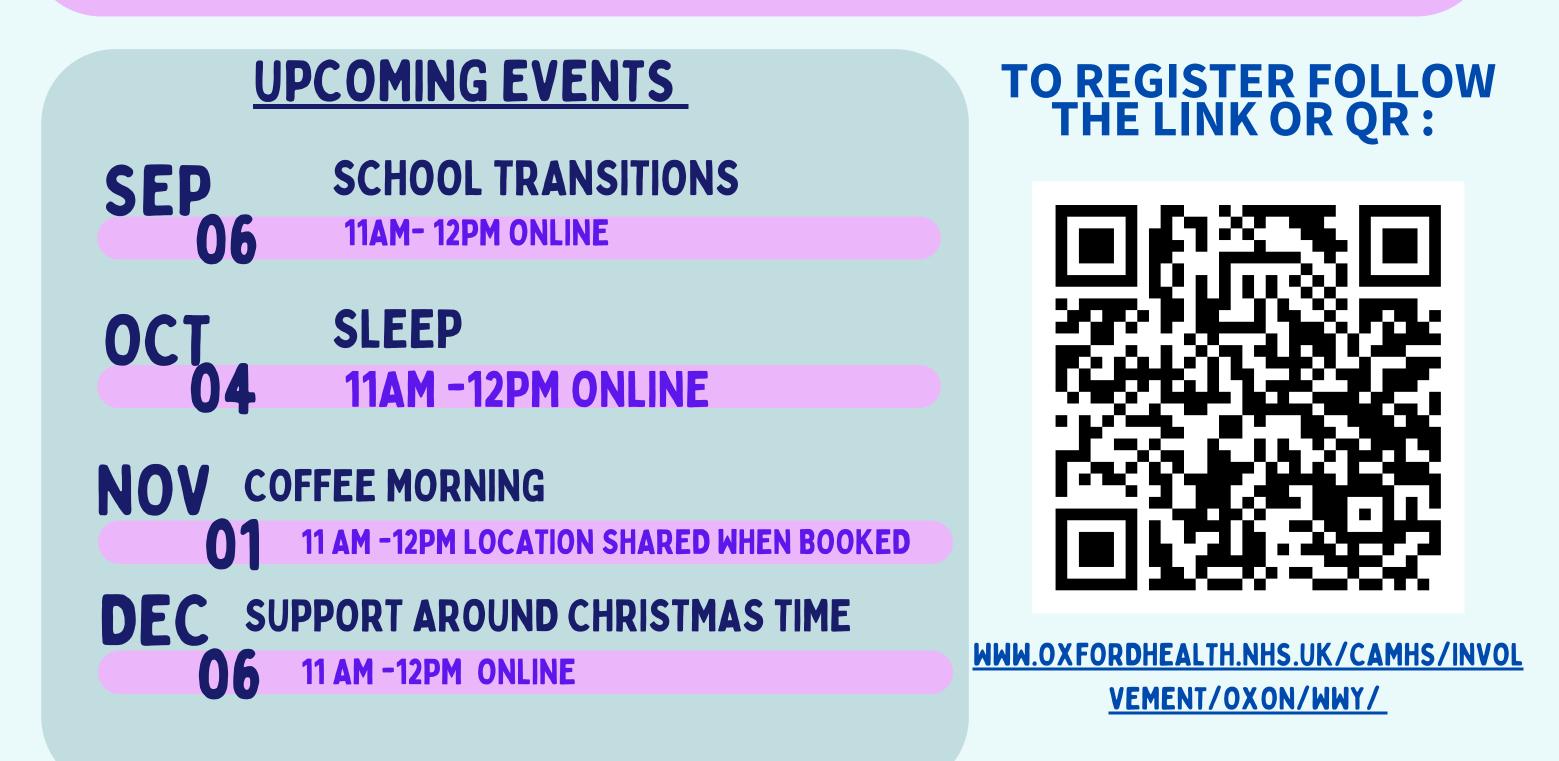

## WALKING WITH YOU FORUM

## JOIN OUR SUPPORTIVE COMMUNITY!

"Walking with You" is a welcoming, parent-led group for anyone caring for children and young people (up to age 25) facing mental health challenges.

Find a safe space to connect, ask questions, and share experiences at your comfort level. Learn from insightful discussions on topics that matter to you.

Sessions are led by Parent Peer Support Workers and held online via Microsoft Teams, with occasional coffee mornings. Drop in and out as needed.

Look forward to special guest events with professionals from CAMHS leading some of our sessions.